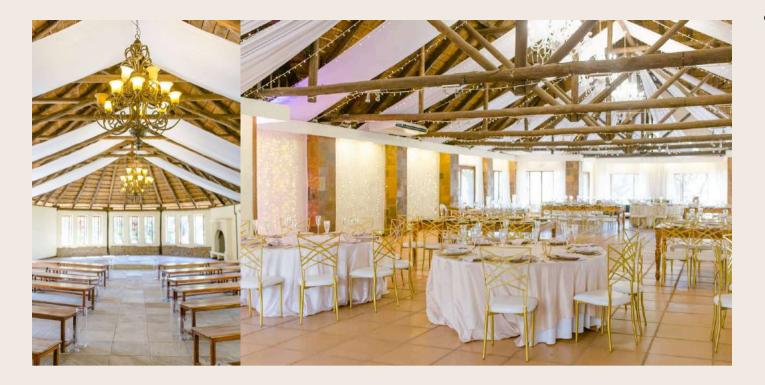

### **Reception: Included in venue Hire**

- Rectangular glass tables or round banquet tables (8-10 Pax)
- Wooden rectangular tables or white wooden tables (8-10 Pax)
- Tables for main table, DJ table, cake table etc
- Brown wrought-iron chairs with cushions
- Gold-cross back chairs or clear phoenix
- Exclusive selection of silver, gold and rosegold cutlery
- Elisa wine & champagne glasses
- Exquisite crockery & glassware
- Selection of linen & napkins
- Garden functions require a fee of R1000 for labour and extra staff

-Pre reception drinks area with tables & chairs